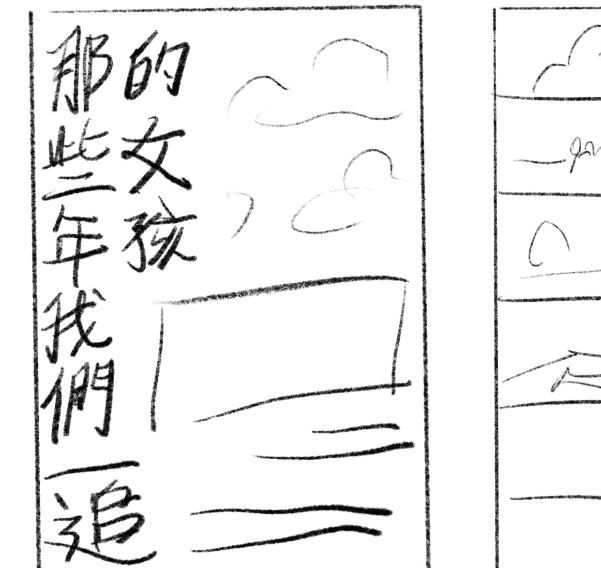

that all have a crush on the star student of their high school class. The film starts actors Kai Ko and Michelle Chen as the main protagonists as the story follows the friends out of high school, into university, and beyond.



Tina Shi

Project 2

03/20/23

For the posters, I took inspiration from the playful relaxed style of the original posters and combined it with a more risograph like texture and colour palette.

### Inspiration

Looking at the originals, they convey a very carefree feeling, the coming-of-age theme comes through very well. The bright colour and handwritten font also contributes to this feeling.

With my posters, I wanted to keep this theme while giving it a graphic vintage feel as the movie is set in the 80s to 90s.





Tina Shi

Project 2

03/20/23

#### Sketches







Tina Shi

Project 2

03/20/23

#### Posters



Where the first poster catches a view with colour and boldness, the second poster creates more intrigue towards the tone and theme of the film with the "classroom" feel.



Tina Shi

Project 2

03/20/23

#### Version 1



The first poster reflects more of

the original movie the strong type.

graphic feel with the bold type font and the focus on typography.

I combined this with an iconic image from poster to balance out



Tina Shi

Project 2

03/20/23

#### Version 2



For the second, I opted for a casual by the handwritten font of the original poster.

I thought a more would suit this well paper cutout.

tone that was inspired

subtle call to comingof-age and high school hence the addition of the chalk textures and



Tina Shi

Proje