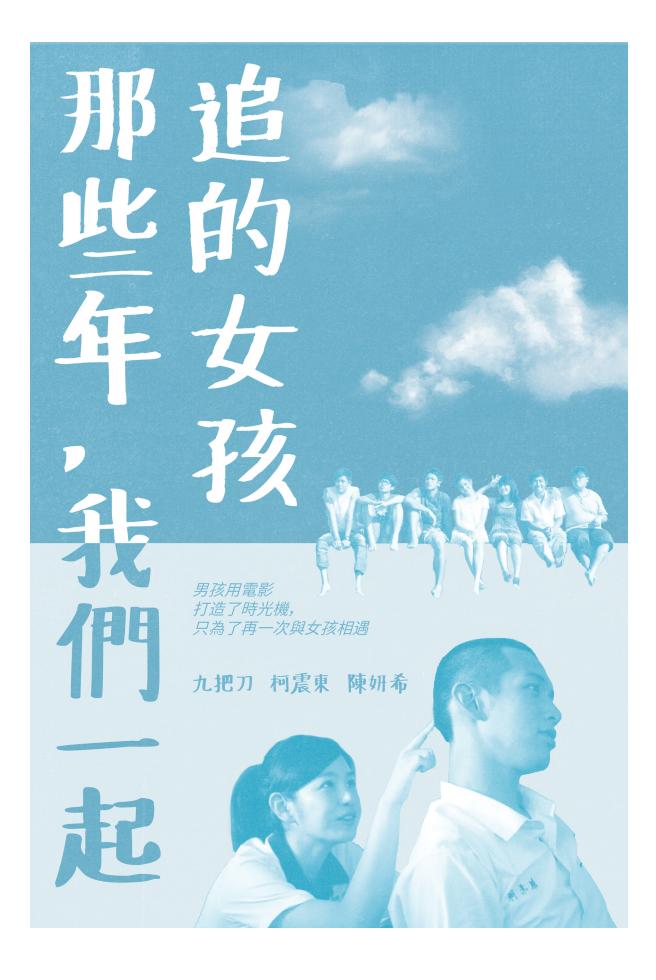

#### Version 1

The first poster reflects more of

the original movie the strong type.

graphic feel with the bold type font and the focus on typography.

I combined this with an iconic image from poster to balance out