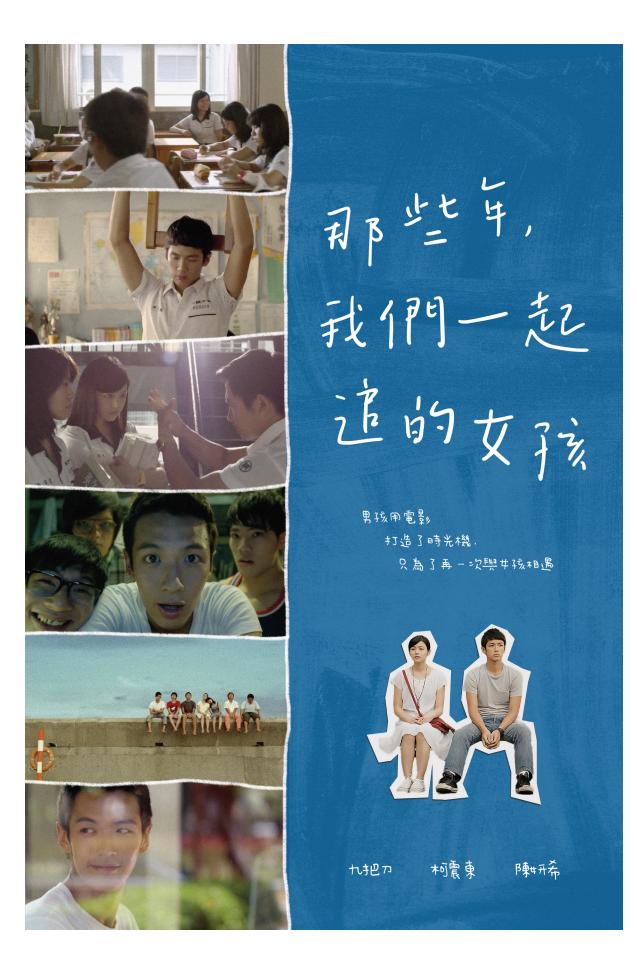

#### Version 2

For the second, I opted for a casual by the handwritten font of the original poster.

I thought a more would suit this well paper cutout.

tone that was inspired

subtle call to comingof-age and high school hence the addition of the chalk textures and