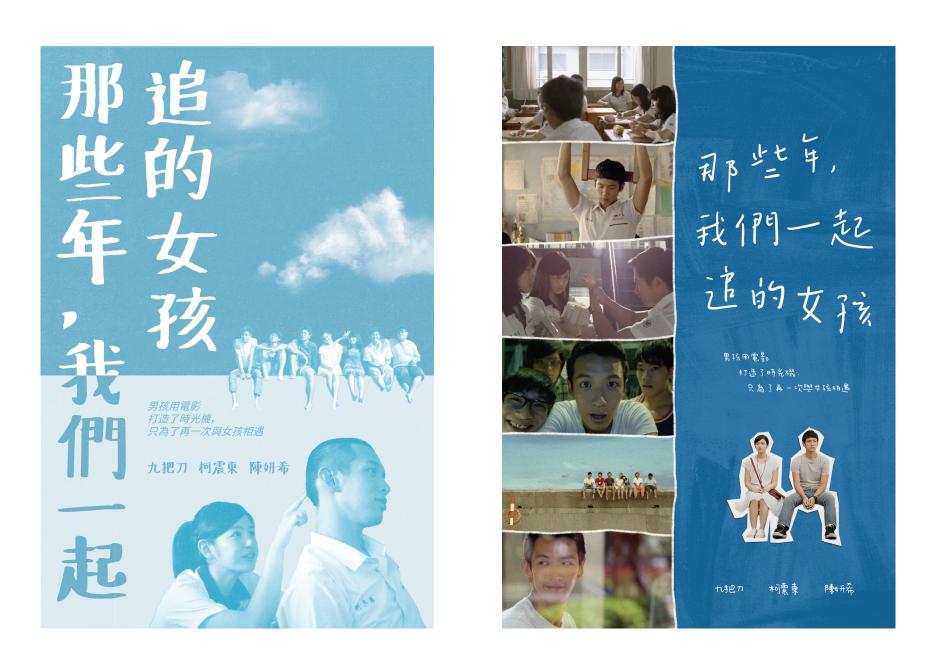

#### Posters

Where the first poster catches a view with colour and boldness, the second poster creates more intrigue towards the tone and theme of the film with the "classroom" feel.

Tina Shi

Project 2

03/20/23

#### Version 1

The first poster reflects more of

the original movie the strong type.

graphic feel with the bold type font and the focus on typography.

I combined this with an iconic image from poster to balance out

#### Version 2

For the second, I opted for a casual by the handwritten font of the original poster.

I thought a more would suit this well paper cutout.

tone that was inspired

subtle call to comingof-age and high school hence the addition of the chalk textures and