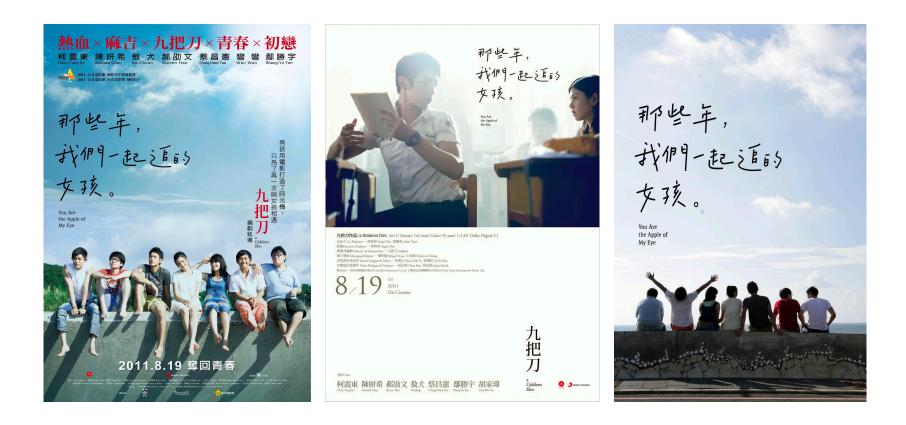

#### 那些年,我們一起追的女孩

IML 230 – Tina Shi

那些年,我們一 起追的女孩

那些年,我們一起追的女孩 or You Are the Apple of My Eye is a 2011 Tawianese comingof-age romance film.

Based on a semi-autobiographical novel by director Giddens Ko, the film centers around a group of close friends that all have a crush on the star student of their high school class. The film starts actors Kai Ko and Michelle Chen as the main protagonists as the story follows the friends out of high school, into university, and beyond.

### Inspiration

Looking at the originals, they convey a very carefree feeling, the coming-of-age theme comes through very well. The bright colour and handwritten font also contributes to this feeling.

With my posters, I wanted to keep this theme while giving it a graphic vintage feel as the movie is set in the 80s to 90s.