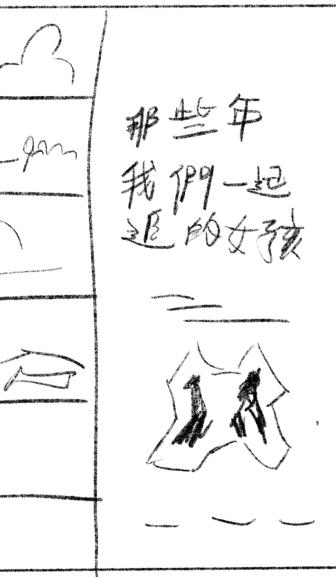

hat all have a crush on the star student of their high school class. The film starts actors Kai Ko and Michelle Chen as the main protagonists as the story follows the friends out of high school, into university, and beyond.



Tina Shi

Project 2

03/20/23

For the posters, I took inspiration from the playful relaxed style of the original posters and combined it with a more risograph like texture and colour palette.

### Inspiration

Looking at the originals, they convey a very carefree feeling, the coming-of-age theme comes through very well. The bright colour and handwritten font also contributes to this feeling.

With my posters, I wanted to keep this theme while giving it a graphic vintage feel as the movie is set in the 80s to 90s.





Tina Shi

Project 2

03/20/23

#### Sketches







Tina Shi

Project 2

03/20/23

#### Posters



Where the first poster catches a view with colour and boldness, the second poster creates more intrigue towards the tone and theme of the film with the "classroom" feel.



Tina Shi

Project 2

03/20/23

#### Version 1



The first poster reflects more of

the original movie the strong type.

graphic feel with the bold type font and the focus on typography.

I combined this with an iconic image from poster to balance out



Tina Shi

Project 2

03/20/23

#### Version 2



For the second, I opted for a casual by the handwritten font of the original poster.

I thought a more would suit this well paper cutout.

tone that was inspired

subtle call to comingof-age and high school hence the addition of the chalk textures and



Tina Shi

Project